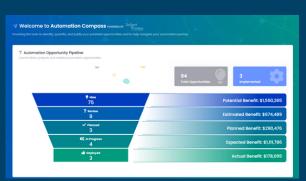

Manage the current potential projects in one of more opportunity pipelines and categorize them according to cost/benefit, business area, capability, or other metrics.

The future and implemented projects can be connected to the business architecture to fully understand the benefits, as well as the gaps, within the organization