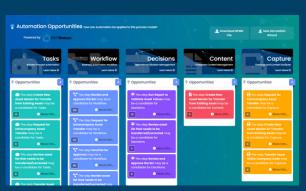

## **AUTOMATION JOURNEY**

Automatically highlight and score potential areas for automations or improvements using keywords, patterns, systems, and natural language processing.

Run simulations and other experiments to test hypotheses and produce side-by-side comparisons to gener accurate measuremer of the benefits.