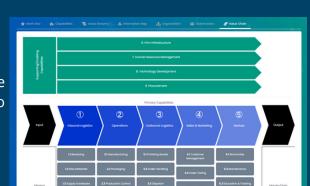

Manage the current potential projects in one of more opportunity pipelines and categorize them according to cost/benefit, business area, capability, or other metrics.

The future and implemented projects can be connected to the business architecture to fully understand the benefits, as well as the gaps, within the organization